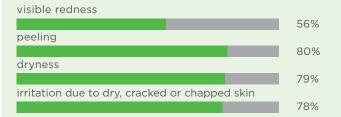

#### **SOOTHE RESULTS**

In a four-week clinical study, participants with sensitive skin achieved the following results:\*

### PERCENT OF PARTICIPANTS EXPERIENCING A DECREASE AFTER 5 MINUTES: