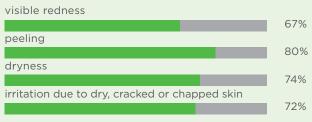

#### **SOOTHE RESULTS**

In a four-week clinical study, participants with sensitive skin achieved the following results:\*

### PERCENT OF PARTICIPANTS EXPERIENCING A DECREASE AFTER 2 WEEKS:

<sup>\*</sup>Clinical data only includes the use of SOOTHE Sensitive Skin Treatment

Results may vary depending on multiple factors: age, gender, skin type and condition, concomitant products used, health history, location, lifestyle and diet.