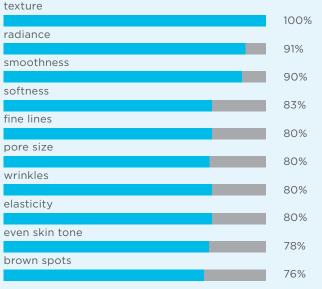

#### REDEFINE RESULTS

After 8 weeks of REDEFINE Regimen use, participants in a clinical study achieved the following results:\*

### PERCENT OF PARTICIPANTS EXPERIENCING AN IMPROVEMENT IN THE APPEARANCE OF:

<sup>\*</sup>Results may vary depending on multiple factors: age, gender, skin type and condition, concomitant products used, health history, location, lifestyle and diet.