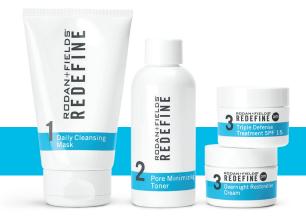

#### **OUR 4-PRODUCT REDEFINE REGIMEN**

#### **REDEFINE Daily Cleansing Mask**

Creamy, Kaolin Clay-based cleansing mask dries in two minutes, drawing impurities from pores without robbing skin of essential moisture. Finely granulated exfoliators gently smoothe the skin without disrupting skin's delicate moisture barrier.

#### REDEFINE Pore Minimizing Toner

Exclusive combination of pore-clarifying ingredients minimises the appearance of enlarged pores in this fast-acting, alcohol-free liquid vehicle. Gentle poly-hydroxy acids exfoliate pore-clogging dead skin cells while oligosaccharides help reduce the appearance of pores.

#### **REDEFINE Triple Defense Treatment SPF 15**

Moisturising lotion with SPF 15 protection contains a clinically tested concentration of powerful peptides to reduce the appearance of lines and wrinkles and visibly firm skin. Exclusive SHIELD<sup>RF</sup> technology combines stabilised Avobenzone and colourless carotenoids for sun protection. Optical brighteners minimise the appearance of skin flaws while skin conditioning ingredients, Dimethicone and Sodium Hyaluronate, provide moisturisation.

#### **REDEFINE Overnight Restorative Cream**

Ultra-hydrating cream replenishes skin's natural moisturising factors (NMFs) while you sleep for visibly firmer, less-lined looking skin in the morning. Contains clinically tested concentrations of peptides and Niacinamide to help minimise the appearance of wrinkles and to help maintain firmer-looking skin. Moisture-recycling complex of Sodium Hyaluronate and Glycerin helps prevent moisture loss while 12-hour, time-released Vitamins A, C and E help replenish vital skin nutrients.