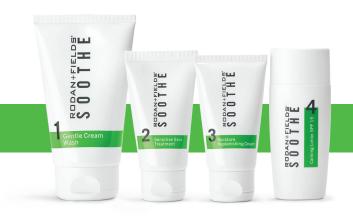

#### **OUR 4-PRODUCT SOOTHE REGIMEN**

#### **SOOTHE Gentle Cream Wash**

Sweeps away skin impurities without the use of harsh surfactants. Contains essential moisturising ceramides that nurture the skin's barrier to support its resiliency.

#### **SOOTHE Sensitive Skin Treatment**

Hydrating lotion with exclusive R+F peptide technology helps to reduce the visible signs of dry and sensitive skin. Dimethicone and Allantoin fortify the skin's barrier to relieve dryness and reduce the signs of sensitivity. Optical filters effectively neutralise the look of visible redness.

#### **7** SOOTHE Moisture Replenishing Cream

Rich, dewy formula soothes, hydrates and nourishes skin. Utilises RF COLD FISSION technology to replenish skin's natural moisturising factors without the use of traditional emulsifiers.

#### **SOOTHE Calming Lotion SPF 15**

Calming lotion with SPF 15 protects skin without compromising skin's delicate moisture barrier. This lightweight formula calms, soothes and minimises the appearance of visible redness associated with dryness.