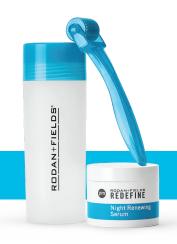

# REDEFINE AMP MD SYSTEM

For Firmer-Looking Skin

#### HOW DOES THE AMP MD SYSTEM WORK?

The REDEFINE AMP MD System utilises micro-exfoliation. This fractionated exfoliation occurs at the point of contact between micro-exfoliating tips and the surface of the skin. When done daily, fractionated exfoliation improves the appearance of the skin's tone and texture as skin responds to the contact of the micro-exfoliating tips. And when used in conjunction with the Retinol and peptides in REDEFINE Night Renewing Serum, the result is firmer, youngerlooking skin. Recommended for use with REDEFINE Regimen for best results. Used as directed, the AMP MD System:

#### AMP MD System

AMP MD Micro-Exfoliating Roller utilises stainless steel micro-exfoliating tips to safely condition the uppermost layer of skin.

#### **REDEFINE Night Renewing Serum**

Potent, proprietary blend of peptides and Retinol visibly improves skin texture and firmness and reduces the appearance of wrinkles. Retinol, favoured by dermatologists for decades, helps to improve skin texture and minimises the appearance of pores. Patented time-release technology conditions the skin throughout the night while reducing potential irritancy.