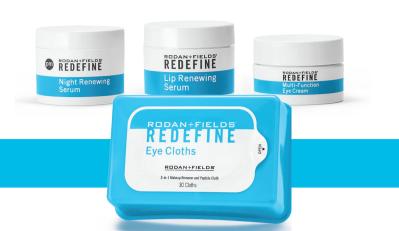

#### **REDEFINE Night Renewing Serum**

Each capsule contains a potent, proprietary blend of peptides and Retinol to visibly improve skin texture and firmness and reduce the appearance of wrinkles.

#### **REDEFINE Lip Renewing Serum**

Each peptide and antioxidant-rich capsule helps replenish lips' natural moisturising factors. Visibly smoothes lip texture, and reduces the appearance of lip wrinkles.

#### **REDEFINE Multi-Function Eye Cream**

Utilises powerful peptides to minimise the look of crow's feet and reduce the appearance of dark circles and puffiness. Optical filters visibly brighten the eye area.

#### **REDEFINE Eye Cloths**

Gently removes makeup while depositing skin conditioning peptides to reduce the appearance of lines, wrinkles and puffiness.