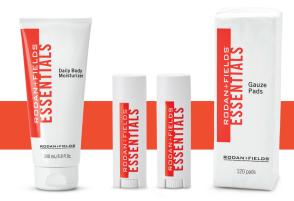

# **ESSENTIALS**

Beyond The Regimen

#### **ESSENTIALS Daily Body Moisturizer**

This lightweight, non-greasy formula absorbs quickly to soften skin and help keep you feeling smooth from morning to night.

#### **ESSENTIALS Lip Shield SPF 15**

Broad spectrum SPF 15 moisturises while providing moderate sun protection, and is ideal for hydrating and conditioning your lips.

#### **ESSENTIALS Gauze Pads**

Convenient pads are ideal for applying product and removing makeup, especially because they optimise product usage without leaving any cotton-ball residue.