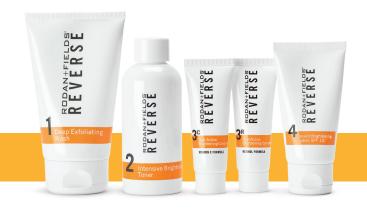

#### **OUR 4-STEP REVERSE REGIMEN**

#### **REVERSE Deep Exfoliating Wash**

Alpha hydroxy acids and biodegradable beads gently remove dulling, dead skin cells for a smooth, fresh complexion. Deep exfoliation instantly brightens skin and prepares it for the steps that follow.

#### REVERSE Intensive Brightening Toner

Proprietary blend of Kojic Acid and Vitamin C visibly brightens skin and gradually evens skin tone. Salicylic Acid and Licorice help exfoliate skin and refine the skin's appearance for a more radiant complexion.

#### 7 REVERSE Dual Active Brightening Complex

Features the combination of pure Vitamin C and Retinol formulations to enhance brightening of the skin while diminishing the look of fine lines and wrinkles. These two formulations are blended to work as one with clinically tested skin tone evening and brightening efficacy. Kojic Acid and Licorice further improve the appearance of uneven skin tone over time.

#### REVERSE Shield Brightening Lotion SPF 15

Contains SHIELD<sup>RF</sup> technology to provide SPF 15 protection. Vitamin E and Green Tea condition and nourish the skin, while Licorice and Mulberry help to brighten dull skin.